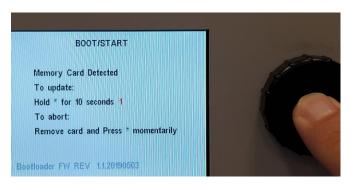

Figure 1. Insert the SD Card

Figure 2. BOOT/START Screen

7. Push the rotary push-button for 10 seconds, until the screen in Figure 3 appears.

Please note that FW revision may be different.

BOOT/FILES

Controller Firmware: .... Present
Driver 1 Firmware: .... Present
Driver 2 Firmware: .... Present
Driver 3 Firmware: .... Present
Driver 4 Firmware: .... Present
Driver 4 Firmware: .... Present

Figure 3. Start Upgrading

8. The firmware upgrading process will start and take several minutes. Do not disconnect power or adjust the system

- 9. Once complete, the BOOT/SUCCESS screen (Figure 4) will appear.
- 10. Push down on the SD Card to release it and then pull out the SD card.
- 11. Wait for the BOOT/END screen to appear (Figure 5).
- 12. Cycle the BlueWave® AX-550's power off and then back on and check the upgraded firmware version on the SD card matches the initializing screen (Figure 6).