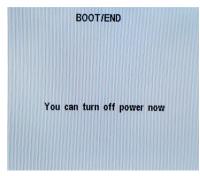

Figure 3. Start Upgrading

8. The firmware upgrading process will start and take several minutes. Do not disconnect power or adjust the system

- 9. Once complete, the BOOT/SUCCESS screen (Figure 4) will appear.
- 10. Push down on the SD Card to release it and then pull out the SD card.
- 11. Wait for the BOOT/END screen to appear (Figure 5).
- 12. Cycle the BlueWave® AX-550's power off and then back on and check the upgraded firmware version on the SD card matches the initializing screen (Figure 6).

Please note the firmware revision may be different.

Figure 4. Firmware Upgrade Successful

Figure 5. BOOT/END Screen

Figure 6. Initializing Screen

13. If the controller does not complete the installation or reports a mismatched firmware version repeat the process. If still unsuccessful contact Dymax for assistance.