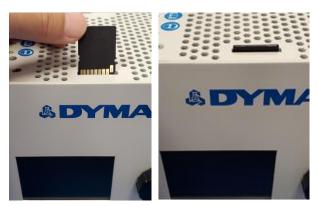

## **BlueWave® AX-550 Firmware Upgrade**

- 1. Locate and remove the supplied SD card containing the new firmware from its container. Take care not to touch the gold contact while handling it.
- 2. Verify the label on the SD card matches the version ordered.
- 3. Assemble the BlueWave® AX-550 with emitter and place on a stand or steady work surface.
- 4. Ensure the power switch is off.
- 5. Insert the SD card with the contact side face to front of the BlueWave® AX-550 as shown in Figure 1.
- 6. Turn on the power of the BlueWave® AX-550. The BOOT/START screen will appear (Figure 2).

Figure 1. Insert the SD Card

Figure 2. BOOT/START Screen

7. Push the rotary push-button for 10 seconds, until the screen in Figure 3 appears.

Please note that FW revision may be different.

BOOT/FILES

Controller Firmware: .... Present
Driver 1 Firmware: .... Present
Driver 2 Firmware: .... Present
Driver 3 Firmware: .... Present
Driver 4 Firmware: .... Present
Driver 4 Firmware: .... Present