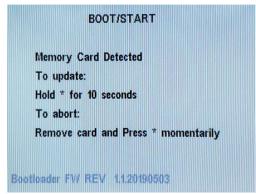

## **BlueWave® AX-550 Firmware Upgrade**

- 1. Locate and remove the supplied SD card containing the new firmware from its container. Take care not to touch the gold contact while handling it.
- 2. Verify the label on the SD card matches the version ordered.
- 3. Assemble the BlueWave® AX-550 with emitter and place on a stand or steady work surface.
- 4. Ensure the power switch is off.
- 5. Insert the SD card with the contact side face to front of the BlueWave® AX-550 as shown in Figure 1.
- 6. Turn on the power of the BlueWave® AX-550. The BOOT/START screen will appear (Figure 2).

Figure 1. Insert the SD Card

Figure 2. BOOT/START Screen

7. Push the rotary push-button for 10 seconds, until the screen in Figure 3 appears.

Please note that FW revision may be different.

BOOT/FILES

Controller Firmware: .... Present
Driver 1 Firmware: .... Present
Driver 2 Firmware: .... Present
Driver 3 Firmware: .... Present
Driver 4 Firmware: .... Present
Driver 4 Firmware: .... Present