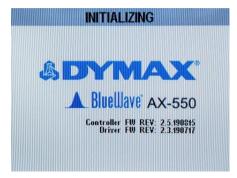

Figure 3. Start Upgrading

8. The firmware upgrading process will start and take several minutes. Do not disconnect power or adjust the system

- 9. Once complete, the BOOT/SUCCESS screen (Figure 4) will appear.
- 10. Push down on the SD Card to release it and then pull out the SD card.
- 11. Wait for the BOOT/END screen to appear (Figure 5).
- 12. Cycle the BlueWave® AX-550's power off and then back on and check the upgraded firmware version on the SD card matches the initializing screen (Figure 6).

Please note the firmware revision may be different.

Figure 4. Firmware Upgrade Successful

Figure 5. BOOT/END Screen

Figure 6. Initializing Screen

13. If the controller does not complete the installation or reports a mismatched firmware version repeat the process. If still unsuccessful contact Dymax for assistance.