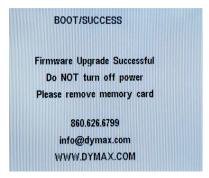

Figure 3. Start Upgrading

8. The firmware upgrading process will start and take several minutes. Do not disconnect power or adjust the system

- 9. Once complete, the BOOT/SUCCESS screen (Figure 4) will appear.
- 10. Push down on the SD Card to release it and then pull out the SD card.
- 11. Wait for the BOOT/END screen to appear (Figure 5).
- 12. Cycle the BlueWave® AX-550's power off and then back on and check the upgraded firmware version on the SD card matches the initializing screen (Figure 6).

Please note the firmware revision may be different.

Figure 4. Firmware Upgrade Successful

Figure 5. BOOT/END Screen

Figure 6. Initializing Screen

13. If the controller does not complete the installation or reports a mismatched firmware version repeat the process. If still unsuccessful contact Dymax for assistance.